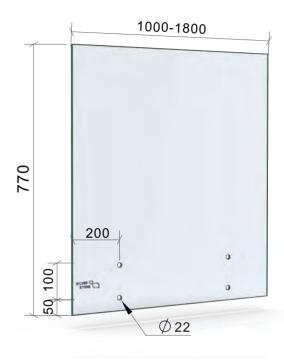

PREMIUM GLASS & HARDWARE

Drawing ID CHS770(500-950)

Drawing ID CHS770(1000-1800)

## MATERIAL:

12mm Clear Heat Soaked Glass