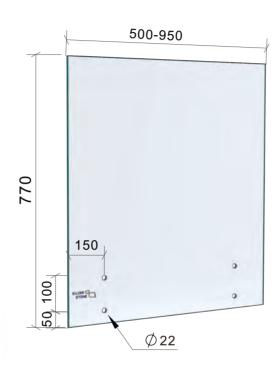

PREMIUM GLASS & HARDWARE

Drawing ID CHS770(500-950)

Drawing ID CHS770(1000-1800)

## MATERIAL:

12mm Clear Heat Soaked Glass