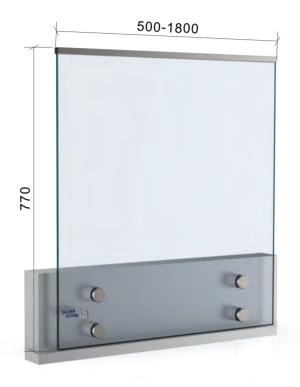

PREMIUM GLASS & HARDWARE

Drawing ID CHS770(500-950)

Drawing ID CHS770(1000-1800)

## MATERIAL:

12mm Clear Heat Soaked Glass